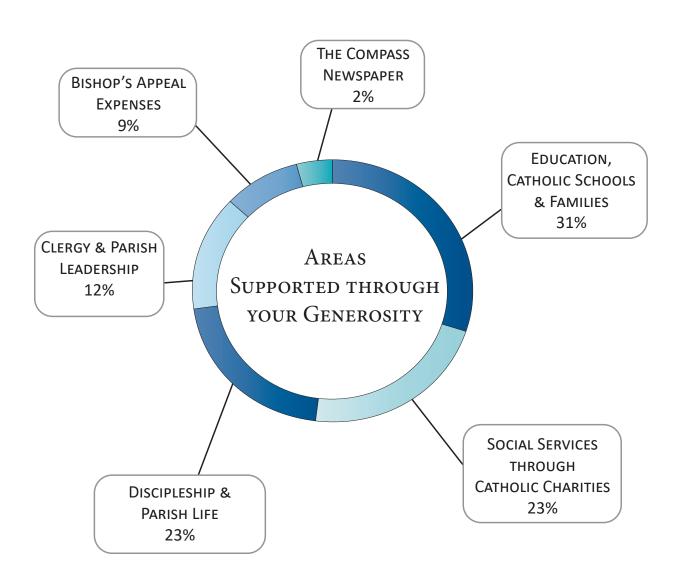

## 2022 Bishop's Appeal Distributions to Diocesan Ministries

## Discipleship Formation Draws People Closer to Christ

Jesus found his disciples in ordinary people whom God used in extraordinary ways. The disciples knew and loved Jesus immensely and shared His love with everyone they encountered.

Through your support of the Bishop's Appeal and the many ministries of the Diocese, we proclaim the Gospel and bring people to Christ. In Catholic schools and faith formation programs educators teach children to know and love Jesus. People struggling most in life with addictions, loss of a loved one or a financial crisis receive help through the social service programs at Catholic Charities.

Your support of the Bishop's Appeal positively impacts our parishes and communities. Together as missionary disciples we are helping people discover, follow, worship and share Jesus!