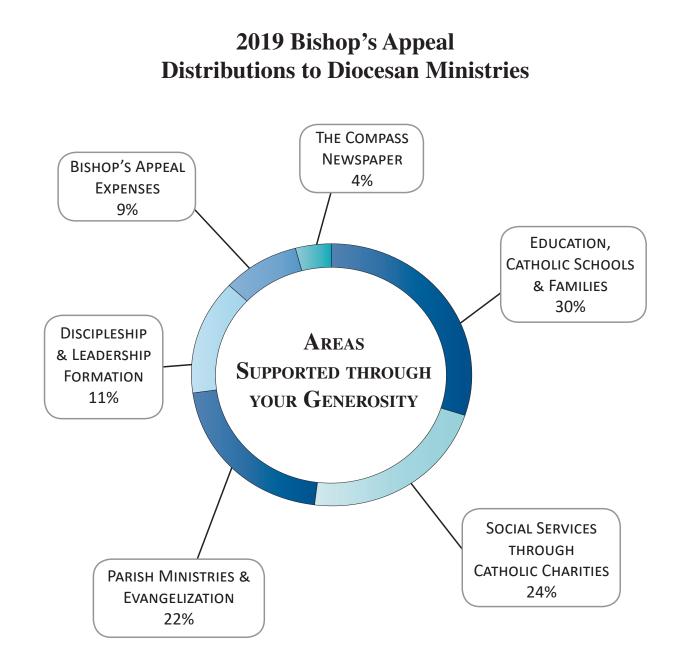

Through your support of the Bishop's Appeal and the many ministries of the Diocese, we proclaim the Gospel and bring people to Christ. In Catholic schools and faith formation programs educators teach children to know and love Jesus. People struggling most in life with addictions, loss of a loved one or a financial crisis receive help through the social service programs at Catholic Charities.

Your support of the Bishop's Appeal positively impacts our parishes and communities. Together as missionary disciples we are helping people discover, follow, worship and share Jesus!

#### What is the Bishop's Appeal and where does my gift go?

The Bishop's Appeal is a direct appeal to people of the Diocese to make a gift and support the mission and ministries of the Diocese of Green Bay. These ministries reach many different people in need. Young people learn about Jesus in our parishes and Catholic schools, those in need of counseling are helped at Catholic Charities and pastoral care ministers are available to church members. Your gift to the Bishop's Appeal helps us build vibrant parishes and share the Gospel throughout northeastern Wisconsin.

#### What is the difference between the Bishop's Appeal and the one by One campaign?

The Bishop's Appeal provides essential operating support that ensures the day to day operations of essential Diocesan ministries and programs. The *one by One* campaign will provide support for the future of our Church and the new vision and mission of the Diocese.